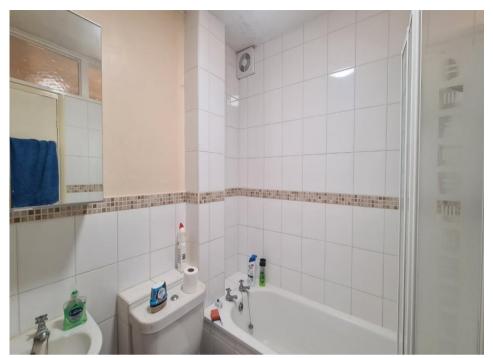

## **Accommodation**

The property has an entrance hall with storage cupboards, a large double bedroom ( $3.8 \times 3.07$  m), bathroom and a bright and spacious open plan living/dining space ( $6.89 \times 3.37$  m) with patio doors. This in turn leads to the fitted kitchen ( $2.98 \times 2.18$  m).