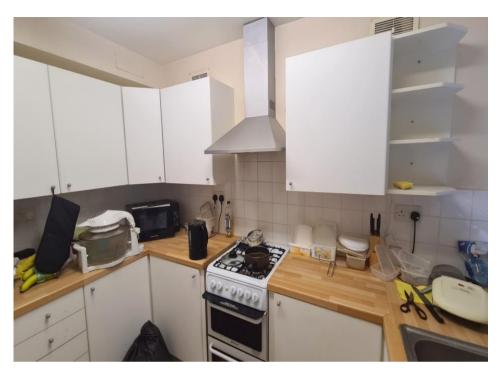

## **Accommodation**

The property has an entrance hall with storage cupboards, a large double bedroom ( $3.8 \times 3.07$  m), bathroom and a bright and spacious open plan living/dining space ( $6.89 \times 3.37$  m) with patio doors. This in turn leads to the fitted kitchen ( $2.98 \times 2.18$  m).