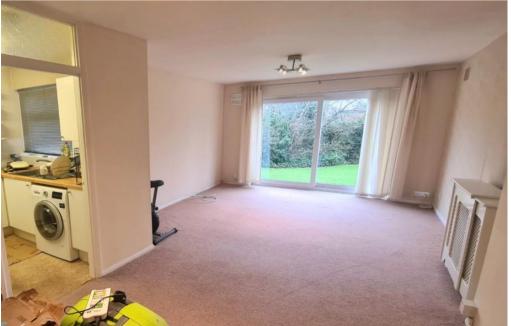

## **Accommodation**

The property has an entrance hall with storage cupboards, a large double bedroom ( $3.8 \times 3.07$  m), bathroom and a bright and spacious open plan living/dining space ( $6.89 \times 3.37$  m) with patio doors. This in turn leads to the fitted kitchen ( $2.98 \times 2.18$  m).

## **Outside**

Patio doors lead directly from the living space out to the secluded communal gardens.

There is residents parking.

Council Tax - C Tenure - Leasehold

54-56 High Street Cheam Village Surrey SM3 8RW